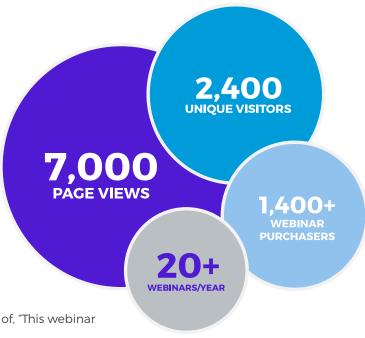

# Legal Management Talk PODCASTS

ALA's Legal Management Talk podcasts feature exclusive interviews with industry thought leaders, conference speakers and Association members who are doing exciting things in the legal industry. Topics covered range from HR trends to financial management; operations; and diversity, equity, inclusion and accessibility (DEIA).

Typically, ALA produces two podcasts per month. Each episode is about 20 minutes in length and is published on multiple audio platforms and on ALA's YouTube channel. This is a fantastic opportunity to position your brand with forward-thinking topics that are shaping the legal management landscape.

#### Benefits of Sponsorship:

Sponsors may submit a 30-second ad to be read in the format of, "This episode is sponsored by COMPANY..."

- Ad reads will be placed at a point in the episode to be decided by ALA's editorial team.
- Ad reads may only be done by the *Legal Management Talk* host and will be recorded on camera for inclusion in both the audio and video versions.
- Sponsors may submit a logo and/or a URL to be featured on screen during the ad read. The logo and URL will not be on screen for the remainder of the video. The sponsor image will be 1280x70 px to span the entire screen. The sponsor logo will also be included on that episode's page on ALA's website.
- As part of the podcast description on our website, sponsors may also submit a brief write-up (2-3 sentences) and URL. This write-up may be edited to comply with ALA style.
- ALA will actively promote the podcast through its social media channels, through its email marketing and on the ALA website.
- ALA will include a 300 w x 250 h ad from sponsor on the alanet.org/podcast page.
- ALA retains editorial control of all podcasts and sponsors will receive a link to the YouTube video after it goes live.
- Podcasts are archived at alanet.org/podcast and on ALA's YouTube channel.

#### Price of ALA Podcast Sponsorship:

Sponsorships will be sold in packages comprising a minimum of six consecutive podcasts (generally a three-month time span). Larger customized packages can be explored upon request.

\$7,500 for six podcasts