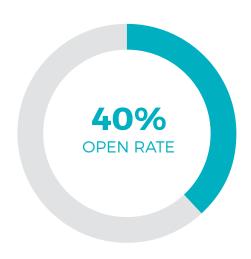

#### Legal Management Email Blast

Every digital issue of *Legal Management* is delivered to the inboxes of both members and subscribers. With an open rate of nearly 40% — and only one advertiser per email — it's the perfect opportunity to get your message in front of an engaged audience.