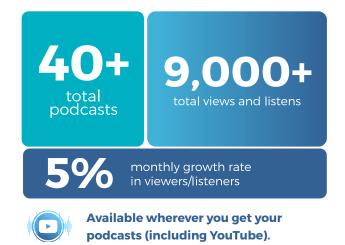

Typically, ALA produces two podcasts per month. Each episode is about 20 minutes in length and is published on multiple audio platforms and on ALA's YouTube channel. This is a fantastic opportunity to position your brand with forward-thinking topics that are shaping the legal management landscape.